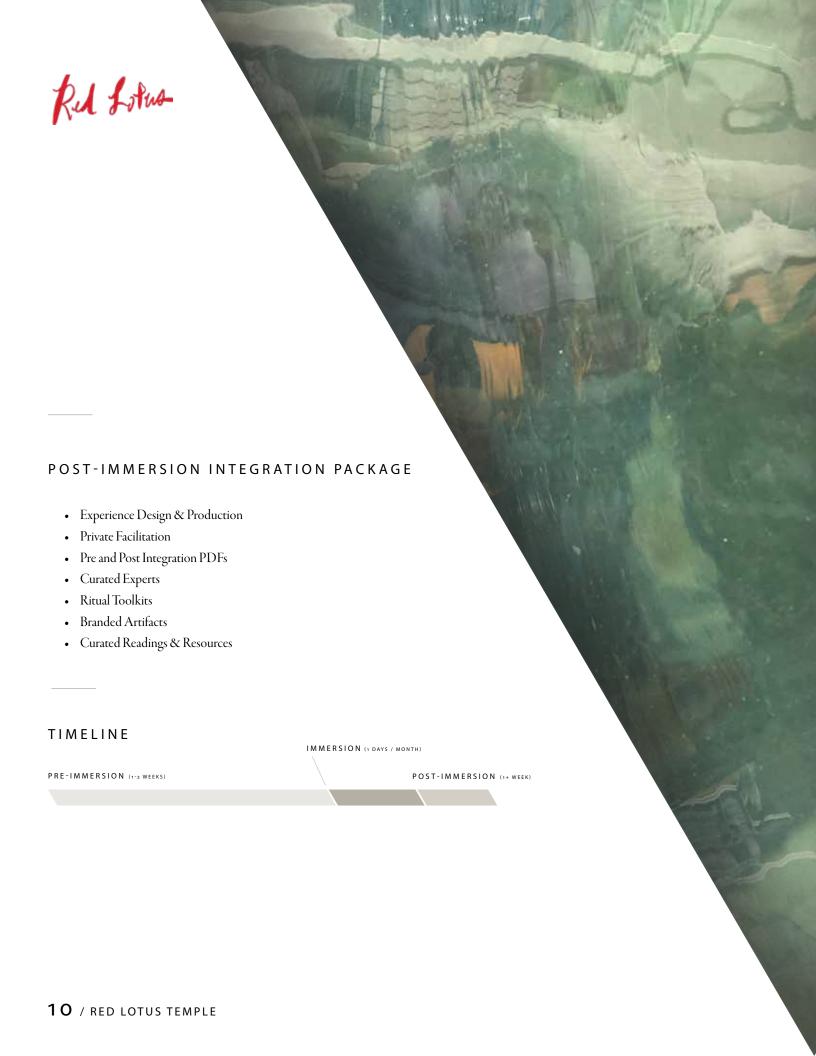

#### IMMERSION DETAILS

// EACH PILGRIMAGE MAY INCLUDE:

- Pre-Immersion experience Arc and preparation instructions PDF (via email)
- 2. Access to an online portal of Reading & Resources
- 3. Personal rituals, practices and recommendations customized for you
- 4. Curated product recommendations
- 5. Initiatory Assignments to complete before next session
- 6. Post-immersion integration PDF (via email)